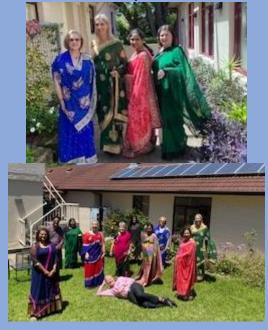

|
| Total Falls                | 0.19% | 1.03%        |
| Medication Incident        | 0.06% | 0.16%        |
| Transfer to acute facility | 0.22% | 0.21%        |

#### **AUDIT RESULTS**

Clinical Process Audit -

| •                           | Comprehensive Care                              | 100% |
|-----------------------------|-------------------------------------------------|------|
| •                           | Communicating for Safety                        | 98%  |
| •                           | Recognising & responding to acute deterioration | 100% |
| Doctors satisfaction Survey |                                                 | 96%  |
| Patient :                   | Satisfaction Survey                             | 99%  |

# Celebating Dewali at Alwyn Rehab Hospital